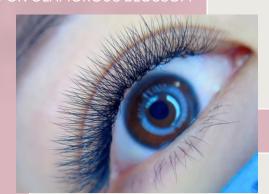

## EYELASH EXTENTIONS

| CLASSIC NATURE SET               |      | \$<br>128  |
|----------------------------------|------|------------|
| ADD ON FULL SET                  |      | \$<br>69   |
| ADD ON GLAMOROUS BLOSSO          | M    | \$<br>69*2 |
| KARATIN LASH LIFT                |      | \$<br>128  |
| EYELASH REFILL<br>WITHIN 3 WEEKS | FROM | \$<br>64   |
| EYELASH REMOVAL                  | FROM | \$<br>10   |
| EYELASH TINT                     |      | \$<br>20   |
| EYEBROW TINT                     |      | \$<br>15   |