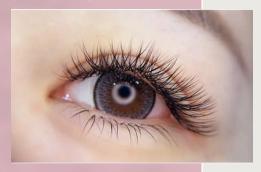

## EYELASH EXTENTIONS

| CLASSIC NATURE SET               |      | \$<br>128  |
|----------------------------------|------|------------|
| ADD ON FULL SET                  |      | \$<br>69   |
| ADD ON GLAMOROUS BLOSSO          | M    | \$<br>69*2 |
| KARATIN LASH LIFT                |      | \$<br>128  |
| EYELASH REFILL<br>WITHIN 3 WEEKS | FROM | \$<br>64   |
| EYELASH REMOVAL                  | FROM | \$<br>10   |
| EYELASH TINT                     |      | \$<br>20   |
| EYEBROW TINT                     |      | \$<br>15   |