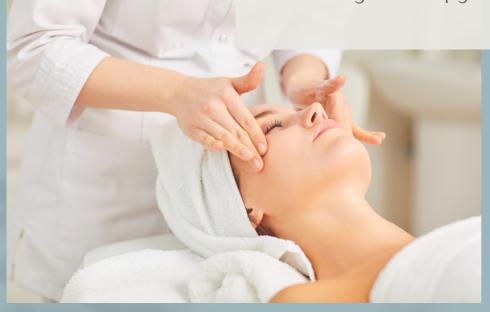

## **CUSTOMISED FACIAL TREATMENT**

Our Customised Facial aims to cleanse, extract, hydrate or repair skin while infusing highly-effective serums tailored to your specific skin needs. This unique process helps improve the appearance of several skin concerns, including fine lines and wrinkles, skin firmness, texture, and pore congestion. Suitable for all skin types, this rejuvenating treatment is gentle, non-invasive, and effective immediately.

## Each facial:

- Cleanses your skin and it's pores
- Exfoliates the older skin cells
- Plumping Vitamin Infusion with ultrasound
- Treats your individual skin concerns with a customised mask
- LED Light Therapy