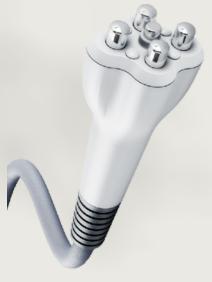

## **ULTRAFORMER III**

PRICE LIST

FACE AND NECK

FULL FACE

LOWER FACE

LOWER FACE RETOU

EYEBROW AND EYE

EYE BAG TIGHTENIN

EYEBROW LIFTING

**DOUBLE CHIN** 

**FOREHEAD** 

**UPPER ARM** 

NECK

|                   | \$ 3300 |
|-------------------|---------|
|                   | \$ 2680 |
|                   | \$ 1800 |
| JCH WITHIN 1 YEAR | \$ 1100 |
| AREA              | \$ 560  |
| IG                | \$ 380  |
|                   | \$ 280  |

\$ 680

\$ 680

\$ 680

\$ 680

HOLLYWOOD \$ 1080

AXILLA \$ 600

## Why Ultraformer III?

The Ultraformer III is a completely non-invasive, face lifting and tightening, body tightening and contouring device that provides a customized treatment procedure for the entire face, neck, and body.