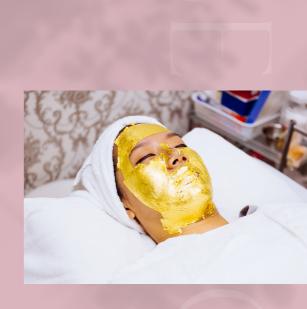

## 24K LUXURY GOLD THERAPY

Suitable for dull skin tones. It combines 24k gold from Japan and more than 20 different kinds of natural plant extracts. The premium 24K gold leaf can be dissolved and penetrated into the skin through a relaxing facial massage, it promotes collagen production, and will leaves a golden glow on the face after the treatment.