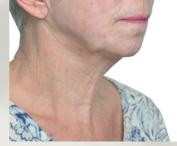

Courtesy of Monica Kieu, DO

before

after 8 treatments

Courtesy of Dima Ali, MD

before

after 3 treatments

Courtesy of Body Care by Angie

before

after 8 treatments

APPLICATOR FOR BODY

before

after 10 treatments

Courtesy of Dima Ali, MD

before

after 8 treatments

## Why Ultraformer III?

The Ultraformer III is a completely non-invasive, face lifting and tightening, body tightening and contouring device that provides a customized treatment procedure for the entire face, neck, and body.

# Skin Lifting for Age Shifting. Ultraformer III. Ultra-focused. Ultra-quick.

Comparable to reflecting sunlight through a magnifying glass, the Ultraformer III delivers ultrasound energy into the target region of the skin to stimulate collagen regeneration. The precision in delivery of a high peak power triggers the process of neo-collagenesis naturally within the body.

Through the regeneration of collagen, wrinkles are eliminated in the process of both firming and tightening of the skin.