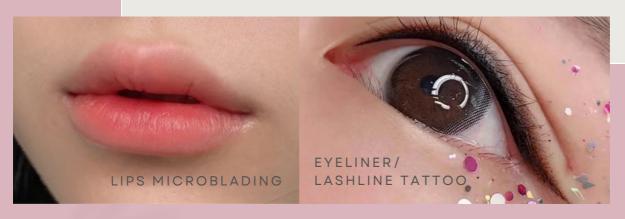

## COSMETIC TATTOO

PRICES OF COSMETIC TATTOO SERVICES
INCREASE BY 5% ANNUALLY.

| LIPS MICROBLADING                                                              | \$ 714   |
|--------------------------------------------------------------------------------|----------|
| MISTY STYLE EYEBROW MICROBLADING                                               | \$ 609   |
| EYEBROW FEATHERING / 3D EYEBROW MICROBLADING                                   | \$ 714   |
| EYELINER / LASHLINE TATTOO                                                     | \$ 504   |
| HAIRLINE TATTOO FROM                                                           | \$ 714   |
| CHANGE OLD EYEBROW COLOUR                                                      | \$ 105   |
| EYEBROW / LIP / EYELINE / HAIRLINE RETOUCH 4-6 WEEKS AFTER INITIAL APPOINTMENT | \$ 105   |
| EYEBROW RETOUCH WITHIN 6 MONTHS                                                | \$ 252   |
| EYEBROW RETOUCH MISTY / 3D WITHIN 1 YEAR                                       | \$ 304.5 |
| EYEBROW RETOUCH 3D MICROBLADING WITHIN 1 YEAR                                  | \$ 357   |
| EYELINE RETOUCH WITHIN 1 YEAR                                                  | \$ 252   |