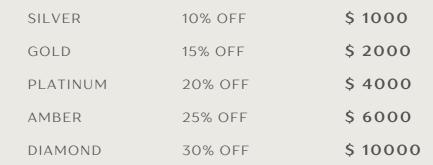

## MEMBERSHIP DETAILS:

#### Expiry of membership SVC:

Your membership SVC will be valid for use for two years from the date of issue or recharge, after such time it will be invalid. You should use all the Remaining membership SVC before the expiry date, after the expiry date unused value will become the property of Sycamore. Non-refundable once the card been used, extendable under special

#### Upgrade membership SVC:

If your membership SVC is valid for upgrade, the reminding balance will be transferred to the new card.

Cancellation and voiding of membership SVC:

- Membership SVC cannot be cancelled once they are issued except if voided by Sycamore, if their value is used or if they expire. The membership SVC cannot be refunded once your card has been used.
- We reserve the right to correct the balance of your membership SVC if we believe that a clerical or accounting error has occurred.

#### Recharge:

ZERO, the minimum recharge amount need to be the half value of the membership startup amount.

#### Ownership

Every card will only have one owner, we allow the card to be used by who is not the card holder for at most 2 times in total.