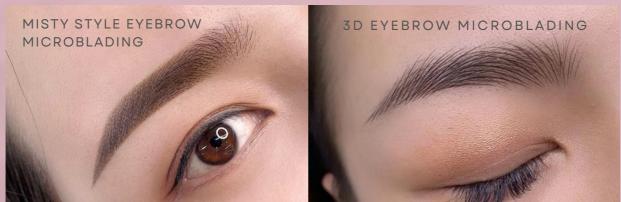

## COSMETIC TATTOO

PRICES OF COSMETIC TATTOO SERVICES
INCREASE BY 5% ANNUALLY.

| LIPS MICROBLADING                                                              | \$ 714   |
|--------------------------------------------------------------------------------|----------|
| MISTY STYLE EYEBROW MICROBLADING                                               | \$ 609   |
| EYEBROW FEATHERING / 3D EYEBROW MICROBLADING                                   | \$ 714   |
| EYELINER / LASHLINE TATTOO                                                     | \$ 504   |
| HAIRLINE TATTOO FROM                                                           | \$ 714   |
| CHANGE OLD EYEBROW COLOUR                                                      | \$ 105   |
| EYEBROW / LIP / EYELINE / HAIRLINE RETOUCH 4-6 WEEKS AFTER INITIAL APPOINTMENT | \$ 105   |
| EYEBROW RETOUCH WITHIN 6 MONTHS                                                | \$ 252   |
| EYEBROW RETOUCH MISTY / 3D WITHIN 1 YEAR                                       | \$ 304.5 |
| EYEBROW RETOUCH 3D MICROBLADING WITHIN 1 YEAR                                  | \$ 357   |
| EYELINE RETOUCH WITHIN 1 YEAR                                                  | \$ 252   |