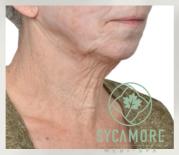

Courtesy of Monica Kieu, DO

before

after 8 treatments

Courtesy of Dima Ali, MD

before

after 3 treatments

Courtesy of Body Care by Angie

before

after 8 treatments

APPLICATOR FOR BODY

before

after 10 treatments

Courtesy of Dima Ali, MD

before

after 8 treatments

## Why Ultraformer III?

The Ultraformer III is a completely non-invasive, face lifting and tightening, body tightening and contouring device that provides a customized treatment procedure for the entire face, neck, and body.

# Skin Lifting for Age Shifting. Ultraformer III. Ultra-focused. Ultra-quick.

Comparable to reflecting sunlight through a magnifying glass, the Ultraformer III delivers ultrasound energy into the target region of the skin to stimulate collagen regeneration. The precision in delivery of a high peak power triggers the process of neo-collagenesis naturally within the body.

Through the regeneration of collagen, wrinkles are eliminated in the process of both firming and tightening of the skin.